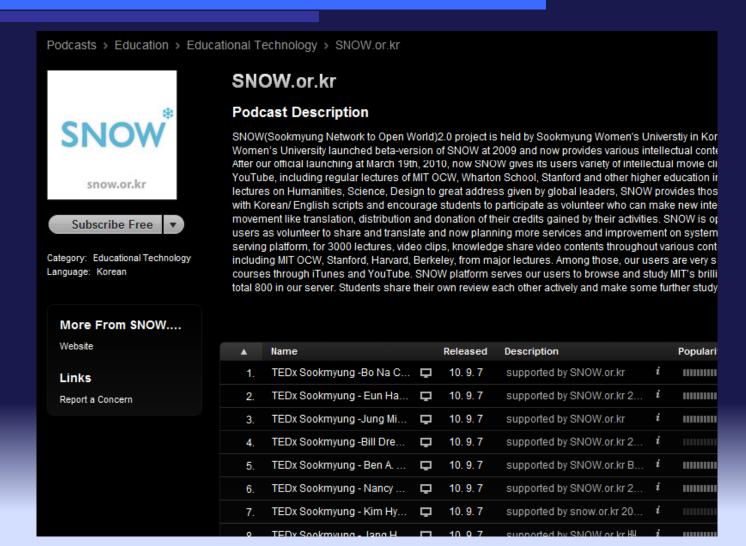

|
| Avg. Time on Site     | 0:04:10         | 0:04:30             | 0:04:34             |

Analytics Result for SNOW from 12/2009 to present

# 3.3. Site Analysis

| Date      | Total |
|-----------|-------|
| 2010.4    | 308   |
| 2010.5    | 578   |
| 2010.6    | 879   |
| 2010.7    | 1027  |
| 2010.8    | 1323  |
| 2010.9    | 1384  |
| 2010.10.9 | 1527  |



# 3.3. Site Analysis

| Date    | Amount |
|---------|--------|
| 2009.11 | 246    |
| 2009.12 | 307    |
| 2010.1  | 436    |
| 2010.2  | 472    |
| 2010.3  | 564    |
| 2010.4  | 669    |
| 2010.5  | 716    |
| 2010.5  | 768    |
| 2010.6  | 793    |
| 2010.7  | 844    |
| 2010.8  | 864    |
| 2010.9  | 873    |
| Total   | 873    |



## 4. User Feedback



User Feedback of effect of SNOW usage

#### 5. Promotion



iTunes Podcasting-Monthly Recommended Education Podcast

## 5. Promotion







SNOW Mobile(iPhone version application)

## 5. Promotion







SNOW Mobile(iPhone version application)

#### **■**Conclusion

- 1. Sound Open for existing OER
- 2. Enriching OER tactics & policies
- 3. User Empowerment
- 4. Promotion for Ubiquitous Lifestyle

## Our Vision



Even single snow flake is fragile, helpless.

## However, when they gather in harmony



There will be miracle made of snow.



**Contact Us:** 

www.SNOW.or.kr

+82 2 2077 7312

snow.or.kr@gmail.com

info@snow.or.kr