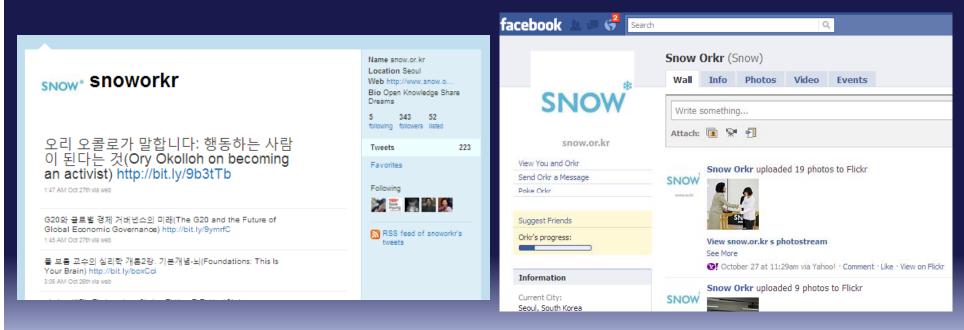

|                             |  |  |  |  |  |
|       | - 스크립트                                                                                                                               | 영문/한글 스크립트 한글스크립트 영문스크립트    |  |  |  |  |  |
|       |                                                                                                                                      | 744                         |  |  |  |  |  |
|       |                                                                                                                                      | 검색                          |  |  |  |  |  |

SNOW.or.kr advanced search page

## 3. Interface & System Development



SNOW.or.kr Main Page

## 3. Marketing

#### 1. Using SNS





SNS run by SNOW.or.kr

## 3. Marketing

#### 2. SNOW vs SMWU





Giving Priority on SNOW, the project itself

## 3. Marketing

3. Benchmarking; the principle of Longtail



Little Big Users making 'Contents'
More Small Users making 'Sunstainability'

# 3.1. E-learning by localization



Cooperative Translation interface of SNOW

# 3.1. E-learning by localization



Cooperative E-learning Project with Local High School

## 3.2. User Empowerment



SNOW "Knowledge Cluster" for user community

# 3.3. Site Analysis

|                       | Beta Launch     | Official Launch     |                     |
|-----------------------|-----------------|---------------------|---------------------|
| Period                | -Feb. 2010      | Mar.<br>–June. 2010 | June-Sept. 2010     |
| Total visits