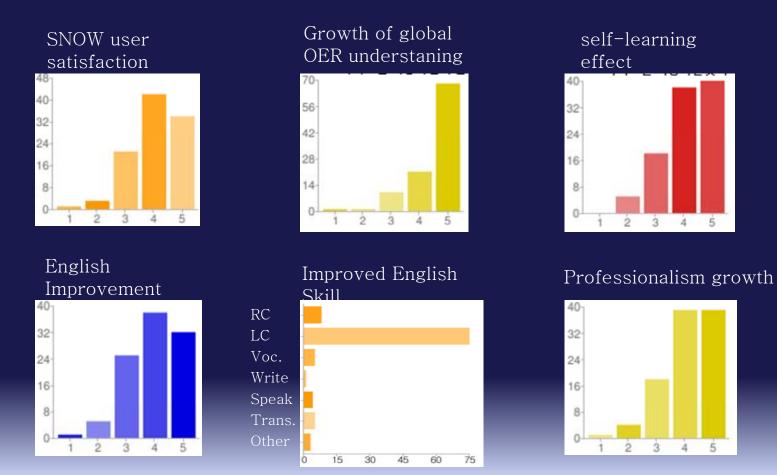

per User    | 10.6            | 11.02               | 11.33               |
| Avg. Time on Site     | 0:04:10         | 0:04:30             | 0:04:34             |

Analytics Result for SNOW from 12/2009 to present

# 3.3. Site Analysis

| Date      | Total |
|-----------|-------|
| 2010.4    | 308   |
| 2010.5    | 578   |
| 2010.6    | 879   |
| 2010.7    | 1027  |
| 2010.8    | 1323  |
| 2010.9    | 1384  |
| 2010.10.9 | 1527  |



# 3.3. Site Analysis

| Date    | Amount |
|---------|--------|
| 2009.11 | 246    |
| 2009.12 | 307    |
| 2010.1  | 436    |
| 2010.2  | 472    |
| 2010.3  | 564    |
| 2010.4  | 669    |
| 2010.5  | 716    |
| 2010.5  | 768    |
| 2010.6  | 793    |
| 2010.7  | 844    |
| 2010.8  | 864    |
| 2010.9  | 873    |
| Total   | 873    |



## 4. User Feedback



User Feedback of effect of SNOW usage

#### 5. Promotion



iTunes Podcasting-Monthly Recommended Education Podcast

## 5. Promotion







SNOW Mobile(iPhone version application)

## 5. Promotion







SNOW Mobile(iPhone version application)

#### **■**Conclusion

- 1. Sound Open for existing OER
- 2. Enriching OER tactics & policies
- 3. User Empowerment
- 4. Promotion for Ubiquitous Lifestyle

## Our Vision



Even single snow flake is fragile, helpless.

## However, when they gather in harmony



There will be miracle made of snow.



**Contact Us:** 

www.SNOW.or.kr

+82 2 2077 7312

snow.or.kr@gmail.com

info@snow.or.kr