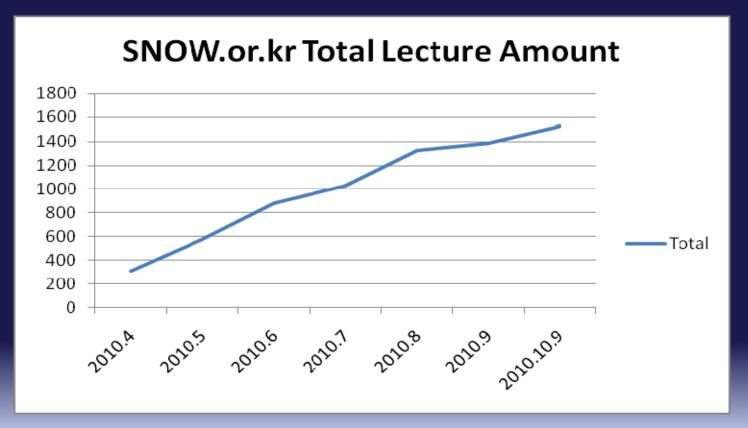

# 3.3. Site Analysis

| Date      | Total |
|-----------|-------|
| 2010.4    | 308   |
| 2010.5    | 578   |
| 2010.6    | 879   |
| 2010.7    | 1027  |
| 2010.8    | 1323  |
| 2010.9    | 1384  |
| 2010.10.9 | 1527  |