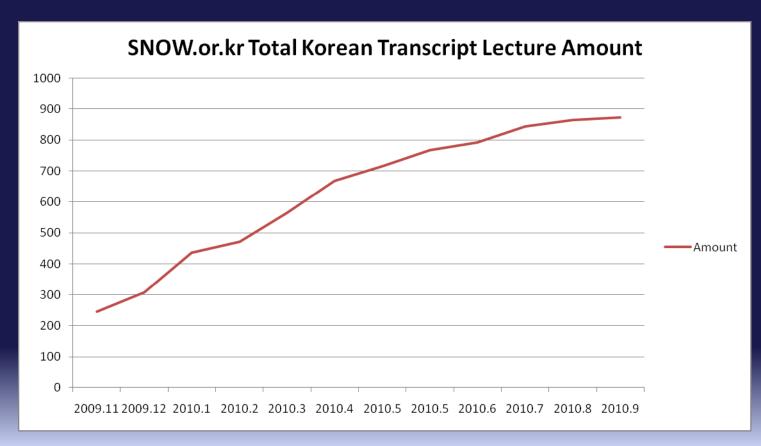

# 3.3. Site Analysis

| Date    | Amount |
|---------|--------|
| 2009.11 | 246    |
| 2009.12 | 307    |
| 2010.1  | 436    |
| 2010.2  | 472    |
| 2010.3  | 564    |
| 2010.4  | 669    |
| 2010.5  | 716    |
| 2010.5  | 768    |
| 2010.6  | 793    |
| 2010.7  | 844    |
| 2010.8  | 864    |
| 2010.9  | 873    |
| Total   | 873    |